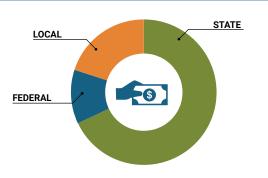

| .111  | <b>1</b>                                           |

Per Pupil Expenditures among 137 systems

OVERALL SYSTEM RANK 92

# **School System Revenue**

#### How was your school system funded?<sup>1</sup>





# School System Spending

## How did your school system spend state & local dollars?<sup>1</sup>

Salaries

Benefits

| STATE<br>SPENDING <sup>2,3</sup> | LOCAL<br>SPENDING <sup>2</sup>                                        | Salaries                                                                                                               | E LOCAL<br>Non-Personnel<br>Operations                                                                                                                                     |
|----------------------------------|-----------------------------------------------------------------------|------------------------------------------------------------------------------------------------------------------------|----------------------------------------------