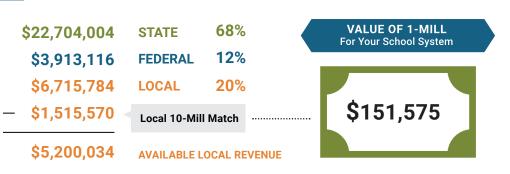

| .111  | <b>1</b>                                           |

Per Pupil Expenditures among 137 systems

OVERALL SYSTEM RANK 92

# **School System Revenue**

#### How was your school system funded?<sup>1</sup>





# School System Spending

## How did your school system spend state & local dollars?<sup>1</sup>

Salaries

Benefits

| STATE<br>SPENDING <sup>2,3</sup> | LOCAL<br>SPENDING <sup>2</sup>                                        | Salaries                                                                                                               | E LOCAL<br>Non-Personnel<br>Operations                                                                                                                                     |
|----------------------------------|-----------------------------------------------------------------------|------------------------------------------------------------------------------------------------------------------------|------------------------------------------------